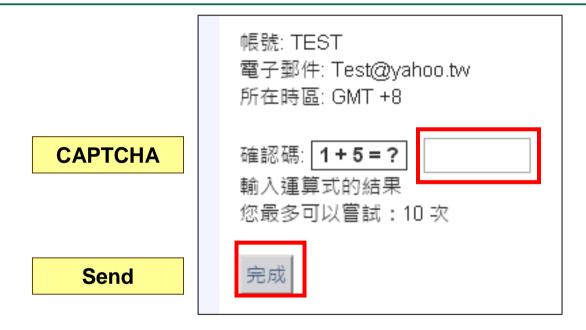

### **Registration -3**

Turn in your qualification record sheet Wait the administrator to activate your account